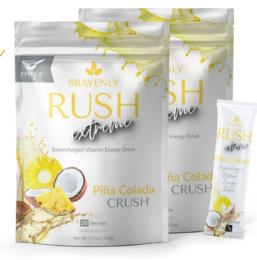

# MEET THE PRODUCT

BRAVENLY RUSH EXTREME

piña colada cruz

A Naturopathic Doctor formulated, supercharged energy drink with 20+ vitamins, minerals, and brainboosting nootropics to help increase concentration and focus.

Enjoy a delicious and guilt-free boost with only 15 calories per serving. Feel the EXTREME and sustainable energy with the RUSH you love now with additional energy-boosting ingredients!

#### SCOOPS OR STICKS